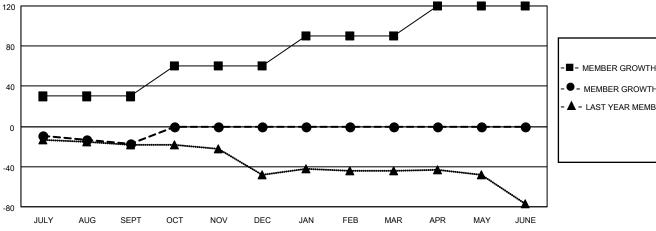

## GOALS AND ACTUAL MEMBERS CUMULATIVE

| - ME | MBER | <b>GROWTH</b> | NET | <b>GOAL</b> |
|------|------|---------------|-----|-------------|
|------|------|---------------|-----|-------------|

- MEMBER GROWTH ACTUAL

▲ - LAST YEAR MEMBERSHIP ACTUAL

| DROPPED CLUBS: 0 |    |
|------------------|----|
| DROPPED MEMBERS  |    |
| DECEASED         | 3  |
| CLUB CANCELLED   | 0  |
| OTHER            | 23 |
| TOTAL            | 26 |